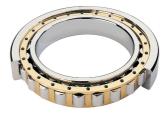

## NU 240 EMA-TIMKEN CYLINDRISK RULLELEJE ENRADET MED MESSINGHOLDER

Ν

NU

NJ

NUP

NF

High quality cylindrical roller bearing with machined brass cage from the leading manufacturer TIMKEN. Featuring the TIMKEN EMA design. A premium land-riding cage, unique internal geometries, enhanced surface finishes and a compact design. All this adds up to longer life, improved uptime and reduced maintenance costs.