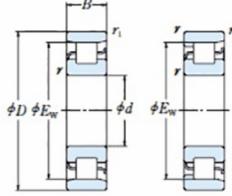

## **Basic dimensions**

| Inner diameter [d] | 200.00 | mm |
|--------------------|--------|----|
| Width [B]          | 58.00  | mm |
| Outer diameter [D] | 360.00 | mm |