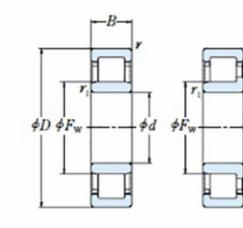

## **Basic dimensions**

| Inner diameter [d] | 200.00 | mm |
|--------------------|--------|----|
| Width [B]          | 58.00  | mm |
| Outer diameter [D] | 360.00 | mm |